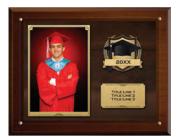

Additional designs, colors and sizes available

School logos can be used to customize plaques

8x10 Black Grad Plaque with Acrylic Core ID: BGRAQ

8x10 Wood Grad Plaque with Acrylic Core ID: GRAQ

8x10 Black Prestige Plaque Core ID: BPPL8