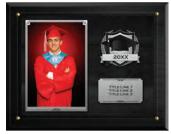

Additional designs, colors and sizes available

School logos can be used to customize plaques

8x10 Black Grad Plaque with Acrylic Core ID: BGRAQ

8x10 Wood Grad Plaque with Acrylic Core ID: GRAQ

8x10 Black Prestige Plaque Core ID: BPPL8