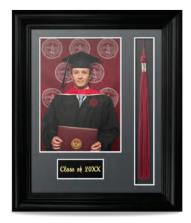

Tassel Frame Approx 11x13 with 5x7 print (Tassel not included)

| Product                                        | Standard<br>Price | Metallic<br>Price |
|------------------------------------------------|-------------------|-------------------|
| 4x6 Print                                      | \$0.62            | \$0.93            |
| 5x7 Unit                                       | \$1.19            | \$1.79            |
| 8x10 Unit                                      | \$2.26            | \$3.39            |
| 5x15 Senior Collage                            | \$3.46            | \$5.19            |
| 10x30 Senior Collage                           | \$8.12            | \$12.18           |
| Photo Mug                                      | \$10.54           | N/A               |
| Travel Mug                                     | \$11.44           | N/A               |
| 8x10 Wood Plaque (print included)              | \$11.54           | N/A               |
| 4x8 Slimline Cards (Qty 12)**                  | \$5.64            | \$8.46            |
| 5x7 Premium Card (2 sides Qty 12)**            | \$18.96           | N/A               |
| 8x10 Collage                                   | \$2.97            | \$4.56            |
| 10x14 Collage                                  | \$4.23            | \$6.35            |
| 10x18 Collage                                  | \$8.46            | \$12.69           |
| Spirit Stick                                   | \$4.40            | N/A               |
| Themed Spirit Stick                            | \$4.40            | \$6.60            |
| Tassel Frame (Print Included)                  | \$21.66           | N/A               |
| 5x7 Black Frame*                               | \$11.31           | N/A               |
| 8x10 Black Frame*                              | \$12.37           | N/A               |
| 10x14 Black Frame*                             | \$14.77           | N/A               |
| Digital Download (With or Without Graphics)    | \$0.99            | N/A               |
| 8x10 Black Prestige Plaque<br>(Print Included) | \$19.97           | N/A               |
| 5x7 black display folder                       | \$0.26            | N/A               |
| 8x10 black display folder                      | \$0.52            | N/A               |