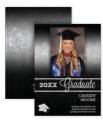

## Premium Greeting Card 5x7 Flat - Core ID: PF5x7

Commemorate Gold

Confetti Gold

Monogram Circle Gray

Gold

Star Salute Gold

Color options available on most designs

Stripes Silver