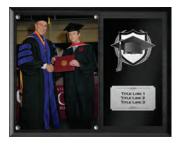

Additional designs, colors and sizes available

School logos can be used to customize plaques

8x10 Black Grad Plaque with Acrylic Core ID: BGRAQ

8x10 Wood Grad Plaque with Acrylic Core ID: GRAQ

8x10 Black Prestige Plaque Core ID: BPPL8