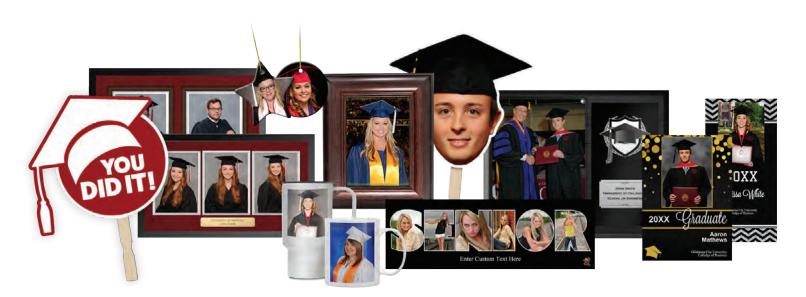

## Graduations & Seniors

CCS not only provides a large array of products for commencement and graduation ceremonies, but we provide more knowledge about these events than anyone in the industry.

We offer extremely specialized tools to execute these events profitably, including: the ability to ID graduates and link them via email and text directly to their images, advanced knock out and auto-cropping services to offer grads more images, facial recognition to ID more images faster and more accurately, multi-image packages, the ability to easily customize grad and senior announcements and much more!

Tassel Frame Approx 11x13 with 5x7 print (Tassel not included)

| Product                                        | Standard<br>Price | Metallic<br>Price |
|------------------------------------------------|-------------------|-------------------|
| 4x6 Print                                      | \$0.62            | \$0.93            |
| 5x7 Unit                                       | \$1.19            | \$1.79            |
| 8x10 Unit                                      | \$2.26            | \$3.39            |
| 5x15 Senior Collage                            | \$3.46            | \$5.19            |
| 10x30 Senior Collage                           | \$8.12            | \$12.18           |
| Photo Mug                                      | \$10.54           | N/A               |
| Travel Mug                                     | \$11.44           | N/A               |
| 8x10 Wood Plaque (print included)              | \$11.54           | N/A               |
| 4x8 Slimline Cards (Qty 12)**                  | \$5.64            | \$8.46            |
| 5x7 Premium Card (2 sides Qty 12)**            | \$18.96           | N/A               |
| 8x10 Collage                                   | \$2.97            | \$4.56            |
| 10x14 Collage                                  | \$4.23            | \$6.35            |
| 10x18 Collage                                  | \$8.46            | \$12.69           |
| Spirit Stick                                   | \$4.40            | N/A               |
| Themed Spirit Stick                            | \$4.40            | \$6.60            |
| Tassel Frame (Print Included)                  | \$21.66           | N/A               |
| 5x7 Black Frame*                               | \$11.31           | N/A               |
| 8x10 Black Frame*                              | \$12.37           | N/A               |
| 10x14 Black Frame*                             | \$14.77           | N/A               |
| Digital Download (With or Without Graphics)    | \$0.99            | N/A               |
| 8x10 Black Prestige Plaque<br>(Print Included) | \$19.97           | N/A               |
| 5x7 black display folder                       | \$0.26            | N/A               |
| 8x10 black display folder                      | \$0.52            | N/A               |

Additional designs, colors and sizes available

School logos can be used to customize plaques

8x10 Black Grad Plaque with Acrylic Core ID: BGRAQ

8x10 Wood Grad Plaque with Acrylic Core ID: GRAQ

8x10 Black Prestige Plaque Core ID: BPPL8

8x10 Wood Prestige Plaque Core ID: WPPL8

**10x14 Collage** Core ID: C1014 (Frame is added as a modifier) Matte color is customizable

**10x18 Collage** Core ID: C1018 (Frame is added as a modifier) Matte color is customizable