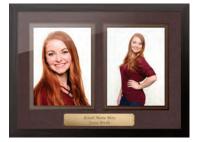

8x10 Wood Prestige Plaque Core ID: WPPL8

**10x14 Collage** Core ID: C1014 (Frame is added as a modifier) Matte color is customizable

**10x18 Collage** Core ID: C1018 (Frame is added as a modifier) Matte color is customizable