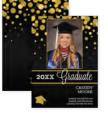

## Premium Greeting Card 5x7 Flat - Core ID: PF5x7

Commemorate Gold

Confetti Gold

Monogram Circle Gray

Gold

Star Salute Gold

Color options available on most designs

Stripes Silver